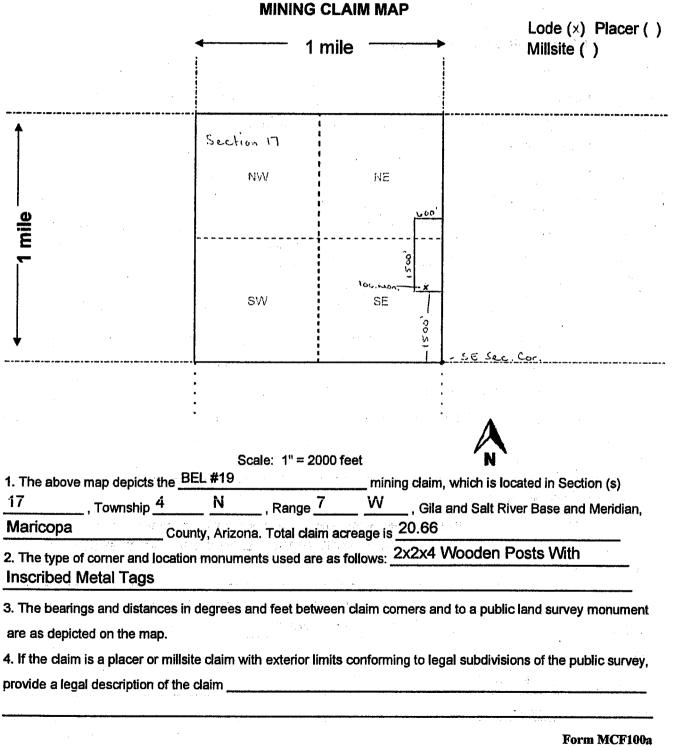

#### **6 Location Notices-Amendments and Supporting Documents**

| Data Entered: 2/13/18 RAM                                              | MTP Checked By: Z / 13 / 18 RA                                       |
|------------------------------------------------------------------------|----------------------------------------------------------------------|
| Data Entered:/ /3 / /8 RAM                                             | GEO Checked By: $2   /3/18 RA$                                       |
| LEAD SERIAL NUMBER: AMC 4449056                                        | thru AMC 449077                                                      |
| NUMBER OF CLAIMS & TYPE:                                               | CHARGES:                                                             |
| LODE LODE                                                              | Processing Fee @ $$20 = $$ $4470$                                    |
| PLACER                                                                 | Location Fee @ $$37 = $ $$74$                                        |
| ASSOCIATION PLACER                                                     | Maintenance Fee @ \$155 = $\frac{340}{24}$                           |
| MILL SITE                                                              | Add'l Maint Fee for Assoc Placer = $\frac{$4664}{}$                  |
| TUNNEL SITE                                                            | SUBTOTAL \$                                                          |
| TOTAL ACREAGE: Per Claim                                               | Other Fees \$                                                        |
| (Placer Only)                                                          | Other Fees \$                                                        |
|                                                                        | TOTAL \$                                                             |
| WILDERNESS AREA [ ]                                                    |                                                                      |
| SRHA [ ] Was proper Notice filed if loo                                | cated on SHRA Land? Yes [ ] No [ ]                                   |
| RECONVEYED MINERALS ON BLM LAND REQUIRE OPEN                           |                                                                      |
| Open to Entry On N                                                     | N/A KT                                                               |
| COMMENTS/STATUS: VOID [ ] PARTIALLY VOID [<br>OTHER [ ] <u>BEL #IC</u> | ) PVT MINERALS [] WITHDRAWN LANDS []<br>Dis drawn incorrectly on the |
| map & should only be in                                                | the NE14 It is described                                             |
| orrectly in writing. BE                                                | 1#13 description says =                                              |
| t's in the SENG, but                                                   | it's in the Scu.                                                     |
| /<br>] Claimant acknowledges that portions of the following clo        | aim(s) site(s) may be void or voidable.                              |
| Printed Name of Claimant                                               | Signature of Claimant                                                |
|                                                                        |                                                                      |
|                                                                        | DJUDICATION*****************                                         |

| Data Entered: <u>2/13/18 R4-1</u>                                                                                   | MTP Checked By: <u>ス / 13 / 18</u><br>GEO Checked By: <u>ス / 13 / 18</u> # |
|---------------------------------------------------------------------------------------------------------------------|----------------------------------------------------------------------------|
| LEAD SERIAL NUMBER: AMC 4490                                                                                        | 56 thru AMC <u>449077</u>                                                  |
| NUMBER OF CLAIMS & TYPE:                                                                                            | CHARGES:                                                                   |
| 22 LODE                                                                                                             | Processing Fee @ \$20 = \$ 440                                             |
| PLACER                                                                                                              | Location Fee @ $$37 = $ $$14$                                              |
| ASSOCIATION PLACER                                                                                                  | Maintenance Fee @ \$155 = <u>\$ 3410</u>                                   |
| MILL SITE                                                                                                           | Add'l Maint Fee for Assoc Placer = \$ 4664                                 |
| TUNNEL SITE                                                                                                         | SUBTOTAL \$                                                                |
| TOTAL ACREAGE: Per Claim                                                                                            | Other Fees \$                                                              |
| (Placer Only)                                                                                                       | Other Fees \$                                                              |
| NUMBER OF LOCATORS:                                                                                                 | TOTAL \$                                                                   |
| WILDERNESS AREA [ ]                                                                                                 | OTHER [ ]<br>filed if located on SHRA Land? Yes [ ] No [ ]                 |
| RECONVEYED MINERALS ON BLM LAND REQUIR Open to Entry On                                                             |                                                                            |
|                                                                                                                     | VOID [ ] PVT MINERALS [ ] WITHDRAWN LANDS [ ]                              |
|                                                                                                                     |                                                                            |
| ۰.<br>۱۹۰۰ - ۲۰۰۰ - ۲۰۰۰ - ۲۰۰۰ - ۲۰۰۰ - ۲۰۰۰ - ۲۰۰۰ - ۲۰۰۰ - ۲۰۰۰ - ۲۰۰۰ - ۲۰۰۰ - ۲۰۰۰ - ۲۰۰۰ - ۲۰۰۰ - ۲۰۰۰ - ۲۰۰۰ |                                                                            |
| · · · · · · · · · · · · · · · · · · ·                                                                               |                                                                            |
| ·                                                                                                                   |                                                                            |
| [ ] Claimant acknowledges that portions of the follo                                                                | owing claim(s) site(s) may be void or voidable.                            |
| [ ] Claimant acknowledges that portions of the follo                                                                | awing claim(s) site(s) may be void or voidable.                            |
| [ ] Claimant acknowledges that portions of the follo                                                                | owing claim(s) site(s) may be void or voidable.                            |
| [ ] Claimant acknowledges that portions of the follo<br>Printed Name of Claimant                                    | owing claim(s) site(s) may be void or voidable.                            |