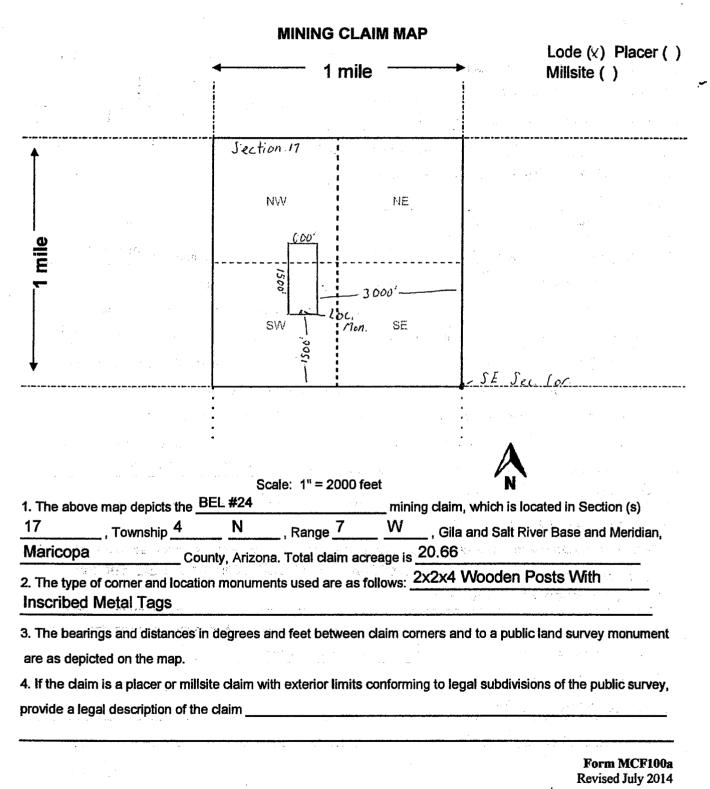

|                   |                      |               |             |
| Print Name(s) Steve Karolyi                                               | , ",              |                      | ۱             | •• •        |
| Signature(s)                                                              |                   |                      |               |             |
|                                                                           |                   | · · · ·              | Form          | MCF100      |
|                                                                           |                   | J                    |               | July 2014   |

This form is available from the Arizona Geological Survey and may be reproduced.



3. 7

|