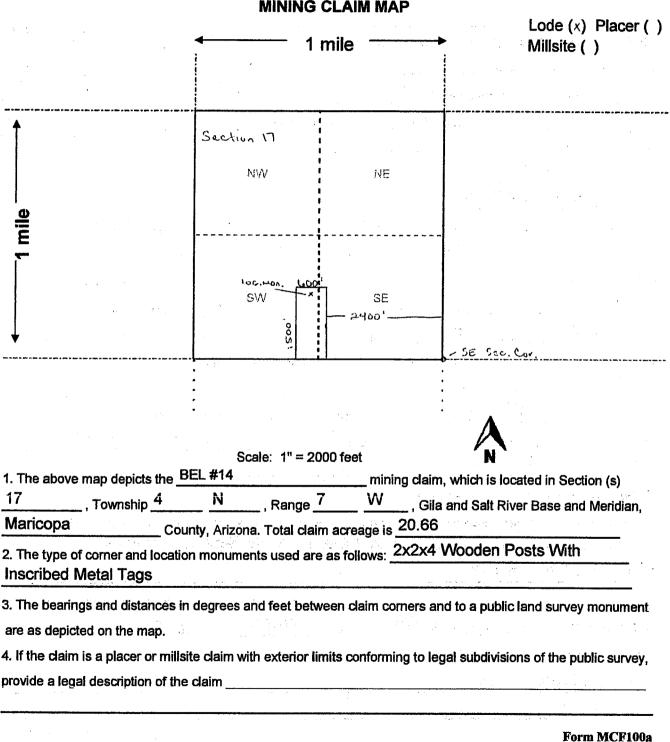

#### **6 Location Notices-Amendments and Supporting Documents**

| Data Entered: 2/13/18 RAM                                              | MTP Checked By: Z / 13 / 18 RA                                       |
|------------------------------------------------------------------------|----------------------------------------------------------------------|
| Data Entered:/ /3 / /8 RAM                                             | GEO Checked By: $2   /3/18 RA$                                       |
| LEAD SERIAL NUMBER: AMC 4449056                                        | thru AMC 449077                                                      |
| NUMBER OF CLAIMS & TYPE:                                               | CHARGES:                                                             |
| LODE LODE                                                              | Processing Fee @ $$20 = $$ $4470$                                    |
| PLACER                                                                 | Location Fee @ $$37 = $ $$74$                                        |
| ASSOCIATION PLACER                                                     | Maintenance Fee @ \$155 = $\frac{340}{24}$                           |
| MILL SITE                                                              | Add'l Maint Fee for Assoc Placer = $\frac{$4664}{}$                  |
| TUNNEL SITE                                                            | SUBTOTAL \$                                                          |
| TOTAL ACREAGE: Per Claim                                               | Other Fees \$                                                        |
| (Placer Only)                                                          | Other Fees \$                                                        |
|                                                                        | TOTAL \$                                                             |
| WILDERNESS AREA [ ]                                                    |                                                                      |
| SRHA [ ] Was proper Notice filed if loo                                | cated on SHRA Land? Yes [ ] No [ ]                                   |
| RECONVEYED MINERALS ON BLM LAND REQUIRE OPEN                           |                                                                      |
| Open to Entry On N                                                     | N/A KT                                                               |
| COMMENTS/STATUS: VOID [ ] PARTIALLY VOID [<br>OTHER [ ] <u>BEL #IC</u> | ) PVT MINERALS [] WITHDRAWN LANDS []<br>Dis drawn incorrectly on the |
| map & should only be in                                                | the NE14 It is described                                             |
| orrectly in writing. BE                                                | 1#13 description says =                                              |
| t's in the SENG, but                                                   | it's in the Scu.                                                     |
| /<br>] Claimant acknowledges that portions of the following clo        | aim(s) site(s) may be void or voidable.                              |
| Printed Name of Claimant                                               | Signature of Claimant                                                |
|                                                                        |                                                                      |
|                                                                        | DJUDICATION*****************                                         |