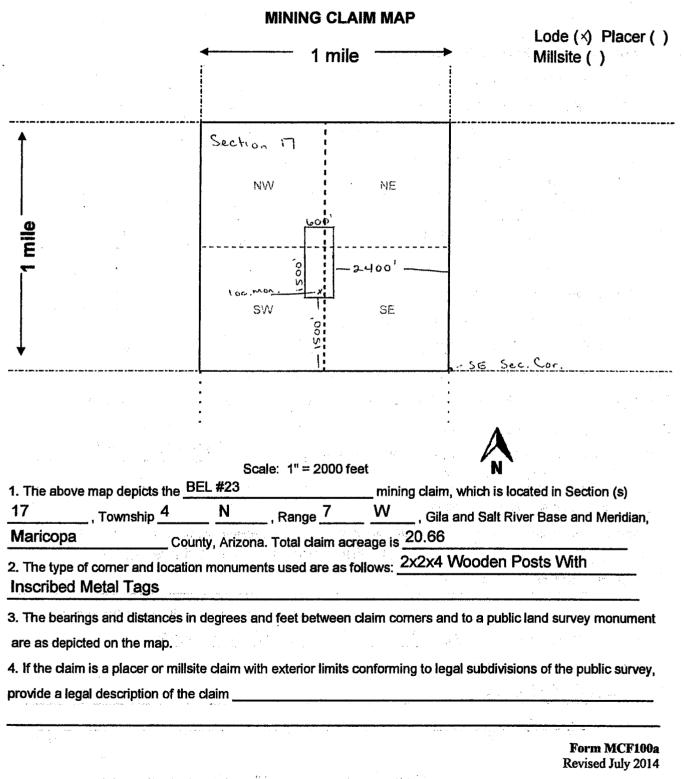

(s) C AGENT                           | nformation is sho  | wn on the attac        |            |
| (if any) concerning its locality are as follows: 1500' North and 240<br>Corner of Section 17, T 4 N, R 7 W<br>The above in<br>DATED AND POSTED on the ground this 6th day of January<br>LOCATOR(s) AGENT<br>Print Name(s) Steve Karolyi | nformation is sho  | wn on the attac        |            |
| (if any) concerning its locality are as follows: 1500' North and 240<br>Corner of Section 17, T 4 N, R 7 W<br>The above in<br>DATED AND POSTED on the ground this 6th<br>day of January<br>LOCATOR(s) CAGENT                            | nformation is sho  | own on the attac       |            |

. te.,

This form is available from the Arizona Geological Survey and may be reproduced.

-

D.

№Сц

یے۔ جن



11

C ¼ ¼ 9 0

<u>ار</u>ن

| LOCATION NOTICE FOR LODE MINING CLAIM                                     |                   |                      |               |             |
|---------------------------------------------------------------------------|-------------------|----------------------|---------------|-------------|
| Amendment BLM Serial #                                                    | DIA               | J-C                  | 2010-1        |             |
| NOTICE IS HEREBY GIVEN that the BEL #24                                   | BLM<br>Date       | HOENIX, APIZO        | FEB - 8       | N.S.N.      |
| lode mining claim has been located                                        | Stamp             | N.N                  |               |             |
| by Steve Karol