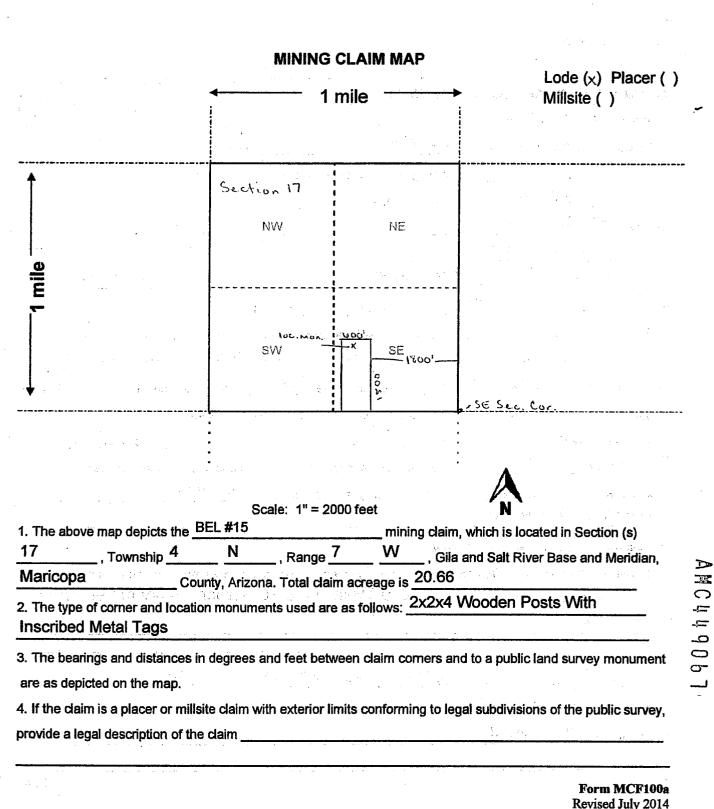

#### **6 Location Notices-Amendments and Supporting Documents**

| Data Entered: 2/13/18 RAM                                              | MTP Checked By: Z / 13 / 18 RA                                       |
|------------------------------------------------------------------------|----------------------------------------------------------------------|
| Data Entered:/ /3 / /8 RAM                                             | GEO Checked By: $2   /3/18 RA$                                       |
| LEAD SERIAL NUMBER: AMC 4449056                                        | thru AMC 449077                                                      |
| NUMBER OF CLAIMS & TYPE:                                               | CHARGES:                                                             |
| LODE LODE                                                              | Processing Fee @ $$20 = $$ $4470$                                    |
| PLACER                                                                 | Location Fee @ $$37 = $ $$74$                                        |
| ASSOCIATION PLACER                                                     | Maintenance Fee @ \$155 = $\frac{340}{24}$                           |
| MILL SITE                                                              | Add'l Maint Fee for Assoc Placer = $\frac{$4664}{}$                  |
| TUNNEL SITE                                                            | SUBTOTAL \$                                                          |
| TOTAL ACREAGE: Per Claim                                               | Other Fees \$                                                        |
| (Placer Only)                                                          | Other Fees \$                                                        |
|                                                                        | TOTAL \$                                                             |
| WILDERNESS AREA [ ]                                                    |                                                                      |
| SRHA [ ] Was proper Notice filed if loo                                | cated on SHRA Land? Yes [ ] No [ ]                                   |
| RECONVEYED MINERALS ON BLM LAND REQUIRE OPEN                           |                                                                      |
| Open to Entry On N                                                     | N/A KT                                                               |
| COMMENTS/STATUS: VOID [ ] PARTIALLY VOID [<br>OTHER [ ] <u>BEL #IC</u> | ) PVT MINERALS [] WITHDRAWN LANDS []<br>Dis drawn incorrectly on the |
| map & should only be in                                                | the NE14 It is described                                             |
| orrectly in writing. BE                                                | 1#13 description says =                                              |
| t's in the SENG, but                                                   | it's in the Scu.                                                     |
| /<br>] Claimant acknowledges that portions of the following clo        | aim(s) site(s) may be void or voidable.                              |
| Printed Name of Claimant                                               | Signature of Claimant                                                |
|                                                                        |                                                                      |
|                                                                        | DJUDICATION*****************                                         |