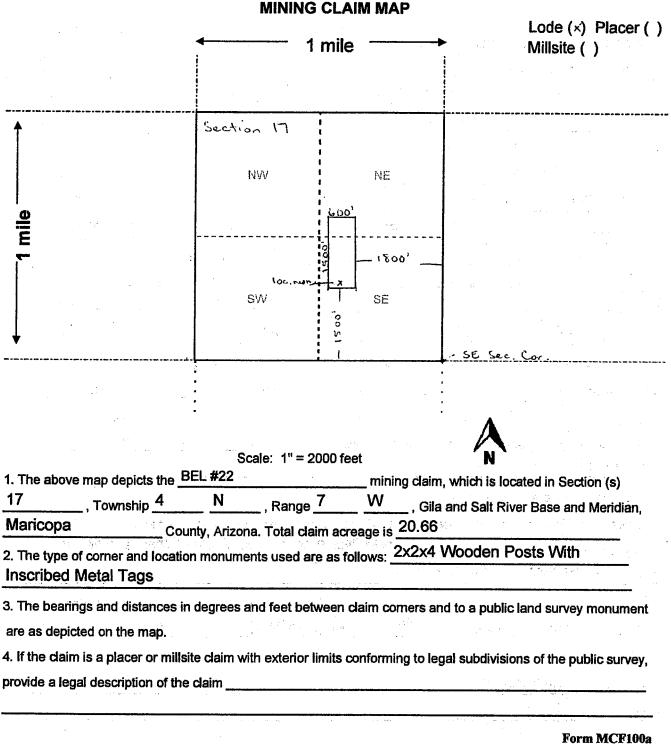

#### **6 Location Notices-Amendments and Supporting Documents**

| Data Entered: 2/13/18 RAM                                              | MTP Checked By: Z / 13 / 18 RA                                       |
|------------------------------------------------------------------------|----------------------------------------------------------------------|
| Data Entered:/ /3 / /8 RAM                                             | GEO Checked By: $2   /3/18 RA$                                       |
| LEAD SERIAL NUMBER: AMC 4449056                                        | thru AMC 449077                                                      |
| NUMBER OF CLAIMS & TYPE:                                               | CHARGES:                                                             |
| LODE LODE                                                              | Processing Fee @ $$20 = $$ $4470$                                    |
| PLACER                                                                 | Location Fee @ $$37 = $ $$74$                                        |
| ASSOCIATION PLACER                                                     | Maintenance Fee @ \$155 = $\frac{340}{24}$                           |
| MILL SITE                                                              | Add'l Maint Fee for Assoc Placer = $\frac{$4664}{}$                  |
| TUNNEL SITE                                                            | SUBTOTAL \$                                                          |
| TOTAL ACREAGE: Per Claim                                               | Other Fees \$                                                        |
| (Placer Only)                                                          | Other Fees \$                                                        |
|                                                                        | TOTAL \$                                                             |
| WILDERNESS AREA [ ]                                                    |                                                                      |
| SRHA [ ] Was proper Notice filed if loo                                | cated on SHRA Land? Yes [ ] No [ ]                                   |
| RECONVEYED MINERALS ON BLM LAND REQUIRE OPEN                           |                                                                      |
| Open to Entry On N                                                     | N/A KT                                                               |
| COMMENTS/STATUS: VOID [ ] PARTIALLY VOID [<br>OTHER [ ] <u>BEL #IC</u> | ) PVT MINERALS [] WITHDRAWN LANDS []<br>Dis drawn incorrectly on the |
| map & should only be in                                                | the NE14 It is described                                             |
| orrectly in writing. BE                                                | 1#13 description says =                                              |
| t's in the SENG, but                                                   | it's in the Scu.                                                     |
| /<br>] Claimant acknowledges that portions of the following clo        | aim(s) site(s) may be void or voidable.                              |
| Printed Name of Claimant                                               | Signature of Claimant                                                |
|                                                                        |                                                                      |
|                                                                        | DJUDICATION*****************                                         |

| Data Entered: <u>2/13/18 R4-1</u>                                                                                   | MTP Checked By: <u>ス / 13 / 18</u><br>GEO Checked By: <u>ス / 13 / 18</u> # |
|---------------------------------------------------------------------------------------------------------------------|----------------------------------------------------------------------------|
| LEAD SERIAL NUMBER: AMC 4490                                                                                        | 56 thru AMC <u>449077</u>                                                  |
| NUMBER OF CLAIMS & TYPE:                                                                                            | CHARGES:                                                                   |
| 22 LODE                                                                                                             | Processing Fee @ \$20 = \$ 440                                             |
| PLACER                                                                                                              | Location Fee @ $$37 = $ $$14$                                              |
| ASSOCIATION PLACER                                                                                                  | Maintenance Fee @ \$155 = <u>\$ 3410</u>                                   |
| MILL SITE                                                                                                           | Add'l Maint Fee for Assoc Placer = \$ 4664                                 |
| TUNNEL SITE                                                                                                         | SUBTOTAL \$                                                                |
| TOTAL ACREAGE: Per Claim                                                                                            | Other Fees \$                                                              |
| (Placer Only)                                                                                                       | Other Fees \$                                                              |
| NUMBER OF LOCATORS:                                                                                                 | TOTAL \$                                                                   |
| WILDERNESS AREA [ ]                                                                                                 | OTHER [ ]<br>filed if located on SHRA Land? Yes [ ] No [ ]                 |
| RECONVEYED MINERALS ON BLM LAND REQUIR Open to Entry On                                                             |                                                                            |
|                                                                                                                     | VOID [ ] PVT MINERALS [ ] WITHDRAWN LANDS [ ]                              |
|                                                                                                                     |                                                                            |
| ۰.<br>۱۹۰۰ - ۲۰۰۰ - ۲۰۰۰ - ۲۰۰۰ - ۲۰۰۰ - ۲۰۰۰ - ۲۰۰۰ - ۲۰۰۰ - ۲۰۰۰ - ۲۰۰۰ - ۲۰۰۰ - ۲۰۰۰ - ۲۰۰۰ - ۲۰۰۰ - ۲۰۰۰ - ۲۰۰۰ |                                                                            |
| · · · · · · · · · · · · · · · · · · ·                                                                               |                                                                            |
| ·                                                                                                                   |                                                                            |
| [ ] Claimant acknowledges that portions of the follo                                                                | owing claim(s) site(s) may be void or voidable.                            |
| [ ] Claimant acknowledges that portions of the follo                                                                | awing claim(s) site(s) may be void or voidable.                            |
| [ ] Claimant acknowledges that portions of the follo                                                                | owing claim(s) site(s) may be void or voidable.                            |
| [ ] Claimant acknowledges that portions of the follo<br>Printed Name of Claimant                                    | owing claim(s) site(s) may be void or voidable.                            |