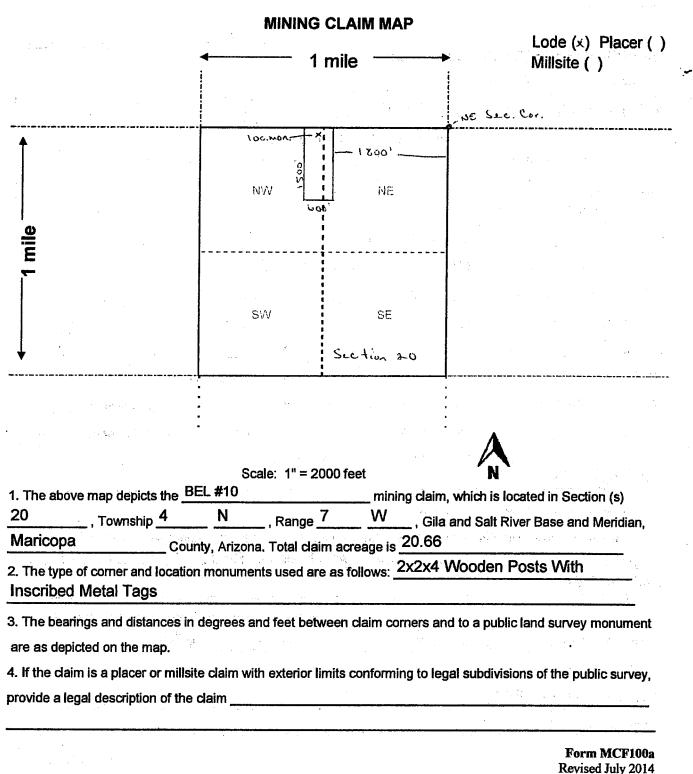

#### **6 Location Notices-Amendments and Supporting Documents**

| Data Entered: 2/13/18 RAM                                              | MTP Checked By: Z / 13 / 18 RA                                       |
|------------------------------------------------------------------------|----------------------------------------------------------------------|
| Data Entered:/ /3 / /8 RAM                                             | GEO Checked By: $2   /3/18 RA$                                       |
| LEAD SERIAL NUMBER: AMC 4449056                                        | thru AMC 449077                                                      |
| NUMBER OF CLAIMS & TYPE:                                               | CHARGES:                                                             |
| LODE LODE                                                              | Processing Fee @ $$20 = $$ $4470$                                    |
| PLACER                                                                 | Location Fee @ $$37 = $ $$74$                                        |
| ASSOCIATION PLACER                                                     | Maintenance Fee @ \$155 = $\frac{340}{24}$                           |
| MILL SITE                                                              | Add'l Maint Fee for Assoc Placer = $\frac{$4664}{}$                  |
| TUNNEL SITE                                                            | SUBTOTAL \$                                                          |
| TOTAL ACREAGE: Per Claim                                               | Other Fees \$                                                        |
| (Placer Only)                                                          | Other Fees \$                                                        |
|                                                                        | TOTAL \$                                                             |
| WILDERNESS AREA [ ]                                                    |                                                                      |
| SRHA [ ] Was proper Notice filed if loo                                | cated on SHRA Land? Yes [ ] No [ ]                                   |
| RECONVEYED MINERALS ON BLM LAND REQUIRE OPEN                           |                                                                      |
| Open to Entry On N                                                     | N/A KT                                                               |
| COMMENTS/STATUS: VOID [ ] PARTIALLY VOID [<br>OTHER [ ] <u>BEL #IC</u> | ) PVT MINERALS [] WITHDRAWN LANDS []<br>Dis drawn incorrectly on the |
| map & should only be in                                                | the NE14 It is described                                             |
| orrectly in writing. BE                                                | 1#13 description says =                                              |
| t's in the SENG, but                                                   | it's in the Scu.                                                     |
| /<br>] Claimant acknowledges that portions of the following clo        | aim(s) site(s) may be void or voidable.                              |
| Printed Name of Claimant                                               | Signature of Claimant                                                |
|                                                                        |                                                                      |
|                                                                        | DJUDICATION*****************                                         |