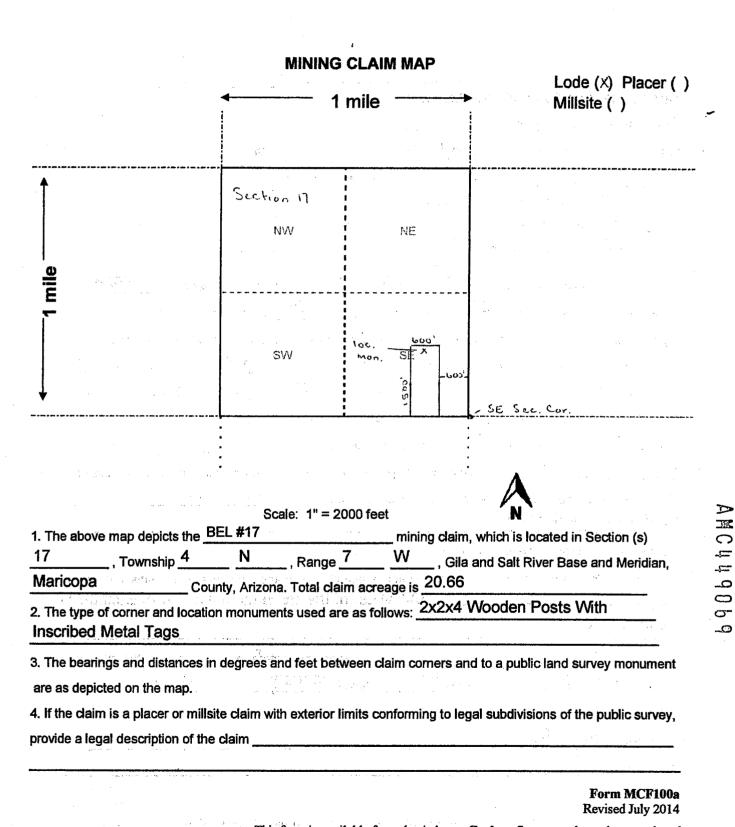

#### **6 Location Notices-Amendments and Supporting Documents**

| Data Entered: 2/13/18 RAM                                              | MTP Checked By: Z / 13 / 18 RA                                       |
|------------------------------------------------------------------------|----------------------------------------------------------------------|
| Data Entered:/ /3 / /8 RAM                                             | GEO Checked By: $2   /3/18 RA$                                       |
| LEAD SERIAL NUMBER: AMC 4449056                                        | thru AMC 449077                                                      |
| NUMBER OF CLAIMS & TYPE:                                               | CHARGES:                                                             |
| LODE LODE                                                              | Processing Fee @ $$20 = $$ $4470$                                    |
| PLACER                                                                 | Location Fee @ $$37 = $ $$74$                                        |
| ASSOCIATION PLACER                                                     | Maintenance Fee @ \$155 = $\frac{340}{24}$                           |
| MILL SITE                                                              | Add'l Maint Fee for Assoc Placer = $\frac{$4664}{}$                  |
| TUNNEL SITE                                                            | SUBTOTAL \$                                                          |
| TOTAL ACREAGE: Per Claim                                               | Other Fees \$                                                        |
| (Placer Only)                                                          | Other Fees \$                                                        |
|                                                                        | TOTAL \$                                                             |
| WILDERNESS AREA [ ]                                                    |                                                                      |
| SRHA [ ] Was proper Notice filed if loo                                | cated on SHRA Land? Yes [ ] No [ ]                                   |
| RECONVEYED MINERALS ON BLM LAND REQUIRE OPEN                           |                                                                      |
| Open to Entry On N                                                     | N/A KT                                                               |
| COMMENTS/STATUS: VOID [ ] PARTIALLY VOID [<br>OTHER [ ] <u>BEL #IC</u> | ) PVT MINERALS [] WITHDRAWN LANDS []<br>Dis drawn incorrectly on the |
| map & should only be in                                                | the NE14 It is described                                             |
| orrectly in writing. BE                                                | 1#13 description says =                                              |
| t's in the SENG, but                                                   | it's in the Scu.                                                     |
| /<br>] Claimant acknowledges that portions of the following clo        | aim(s) site(s) may be void or voidable.                              |
| Printed Name of Claimant                                               | Signature of Claimant                                                |
|                                                                        |                                                                      |
|                                                                        | DJUDICATION*****************                                         |