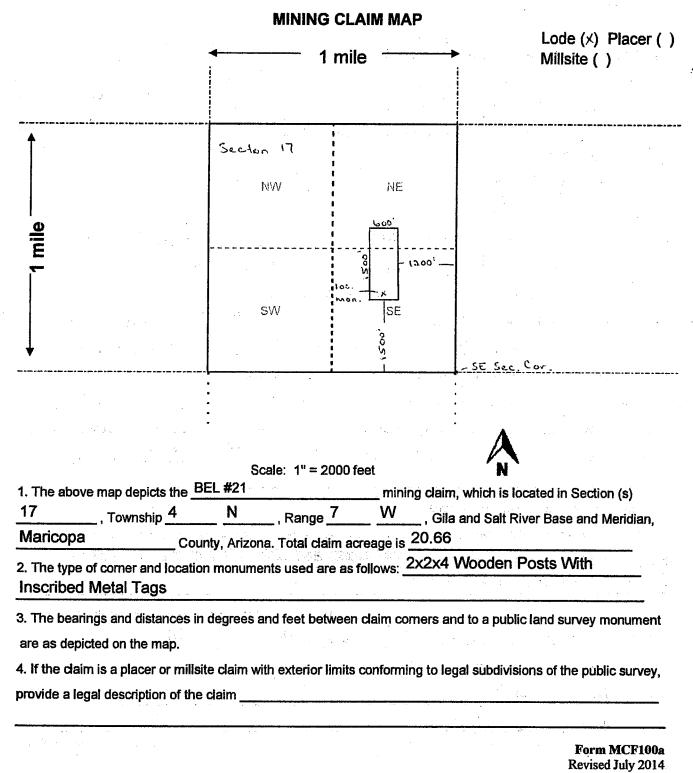

#### **6 Location Notices-Amendments and Supporting Documents**

| Data Entered: 2/13/18 RAM                                              | MTP Checked By: Z / 13 / 18 RA                                       |
|------------------------------------------------------------------------|----------------------------------------------------------------------|
| Data Entered:/ /3 / /8 RAM                                             | GEO Checked By: $2   /3/18 RA$                                       |
| LEAD SERIAL NUMBER: AMC 4449056                                        | thru AMC 449077                                                      |
| NUMBER OF CLAIMS & TYPE:                                               | CHARGES:                                                             |
| LODE LODE                                                              | Processing Fee @ $$20 = $$ $4470$                                    |
| PLACER                                                                 | Location Fee @ $$37 = $ $$74$                                        |
| ASSOCIATION PLACER                                                     | Maintenance Fee @ \$155 = $\frac{340}{24}$                           |
| MILL SITE                                                              | Add'l Maint Fee for Assoc Placer = $\frac{$4664}{}$                  |
| TUNNEL SITE                                                            | SUBTOTAL \$                                                          |
| TOTAL ACREAGE: Per Claim                                               | Other Fees \$                                                        |
| (Placer Only)                                                          | Other Fees \$                                                        |
|                                                                        | TOTAL \$                                                             |
| WILDERNESS AREA [ ]                                                    |                                                                      |
| SRHA [ ] Was proper Notice filed if loo                                | cated on SHRA Land? Yes [ ] No [ ]                                   |
| RECONVEYED MINERALS ON BLM LAND REQUIRE OPEN                           |                                                                      |
| Open to Entry On N                                                     | N/A KT                                                               |
| COMMENTS/STATUS: VOID [ ] PARTIALLY VOID [<br>OTHER [ ] <u>BEL #IC</u> | ) PVT MINERALS [] WITHDRAWN LANDS []<br>Dis drawn incorrectly on the |
| map & should only be in                                                | the NE14 It is described                                             |
| orrectly in writing. BE                                                | 1#13 description says =                                              |
| t's in the SENG, but                                                   | it's in the Scu.                                                     |
| /<br>] Claimant acknowledges that portions of the following clo        | aim(s) site(s) may be void or voidable.                              |
| Printed Name of Claimant                                               | Signature of Claimant                                                |
|                                                                        |                                                                      |
|                                                                        | DJUDICATION*****************                                         |

| Data Entered: <u>2/13/18 R4-1</u>                                                                                   | MTP Checked By: <u>ス / 13 / 18</u><br>GEO Checked By: <u>ス / 13 / 18</u> # |
|---------------------------------------------------------------------------------------------------------------------|----------------------------------------------------------------------------|
| LEAD SERIAL NUMBER: AMC 4490                                                                                        | 56 thru AMC <u>449077</u>                                                  |
| NUMBER OF CLAIMS & TYPE:                                                                                            | CHARGES:                                                                   |
| 22 LODE                                                                                                             | Processing Fee @ \$20 = \$ 440                                             |
| PLACER                                                                                                              | Location Fee @ $$37 = $ $$14$                                              |
| ASSOCIATION PLACER                                                                                                  | Maintenance Fee @ \$155 = <u>\$ 3410</u>                                   |
| MILL SITE                                                                                                           | Add'l Maint Fee for Assoc Placer = \$ 4664                                 |
| TUNNEL SITE                                                                                                         | SUBTOTAL \$                                                                |
| TOTAL ACREAGE: Per Claim                                                                                            | Other Fees \$                                                              |
| (Placer Only)                                                                                                       | Other Fees \$                                                              |
| NUMBER OF LOCATORS:                                                                                                 | TOTAL \$                                                                   |
| WILDERNESS AREA [ ]                                                                                                 | OTHER [ ]<br>filed if located on SHRA Land? Yes [ ] No [ ]                 |
| RECONVEYED MINERALS ON BLM LAND REQUIR Open to Entry On                                                             |                                                                            |
|                                                                                                                     | VOID [ ] PVT MINERALS [ ] WITHDRAWN LANDS [ ]                              |
|                                                                                                                     |                                                                            |
| ۰.<br>۱۹۰۰ - ۲۰۰۰ - ۲۰۰۰ - ۲۰۰۰ - ۲۰۰۰ - ۲۰۰۰ - ۲۰۰۰ - ۲۰۰۰ - ۲۰۰۰ - ۲۰۰۰ - ۲۰۰۰ - ۲۰۰۰ - ۲۰۰۰ - ۲۰۰۰ - ۲۰۰۰ - ۲۰۰۰ |                                                                            |
| · · · · · · · · · · · · · · · · · · ·                                                                               |                                                                            |
| ·                                                                                                                   |                                                                            |
| [ ] Claimant acknowledges that portions of the follo                                                                | owing claim(s) site(s) may be void or voidable.                            |
| [ ] Claimant acknowledges that portions of the follo                                                                | awing claim(s) site(s) may be void or voidable.                            |
| [ ] Claimant acknowledges that portions of the follo                                                                | owing claim(s) site(s) may be void or voidable.                            |
| [ ] Claimant acknowledges that portions of the follo<br>Printed Name of Claimant                                    | owing claim(s) site(s) may be void or voidable.                            |