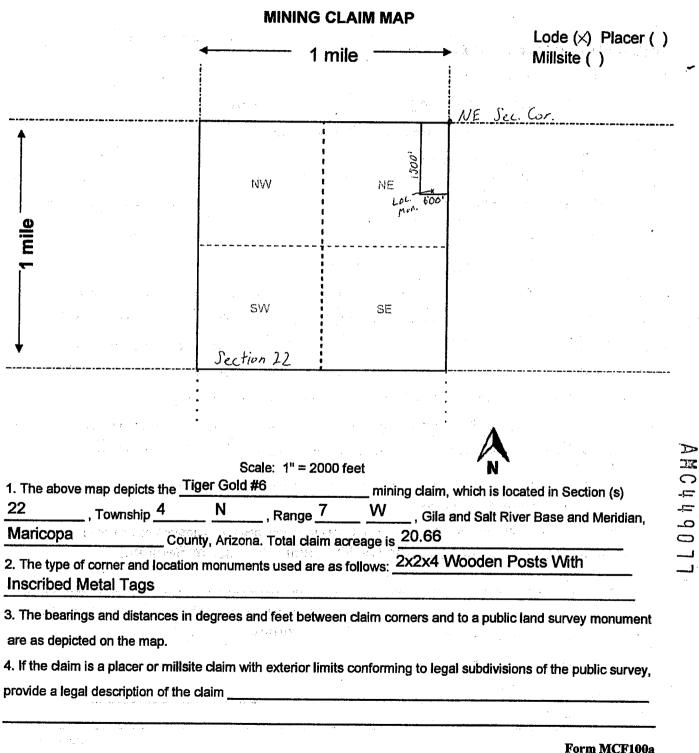

| MCF100<br>July 2014                   |

This form is available from the Arizona Geological Survey and may be reproduced.

AMC44077



Revised July 2014

This form is available from the Arizona Geology Survey and may be reproduced.

#### DEPARTMENT OF INTERIOR BUREAU OF LAND MANAGEMENT

# RUN DATE:

02/13/2018 Page 1 of 1

### Input Parameters for Geographic Report with Land

System Id = CR

Admin State = AZ

Geo State =

Casetype Begins With

# Case Disp Txt = AUTHORIZED, CANCELLED, EXPIRED, PENDING, REJECTED, VOID, WITHDRAWN

Mer Twp Rng =

Section =

Mtrs = 14 0040N 0070W 017, 14 0040N 0070W 020, 14 0040N 0070W 021, 14 0040N 0070W 022, 14 0040N 0070W 999

Commodity =

Commodity Txt =

Pending Org =

Pend Org Decode =

Total Rows Returned: 7

NO WARRANTY IS MADE BY BLM FOR USE OF THE DATA FOR PURPOSES NOT INTENDED BY BLM RUN TIME: 01:08 PM

Adm State: AZ

### UNITED STATES DEPARTMENT OF INTERIOR BUREAU OF LAND MANAGEM