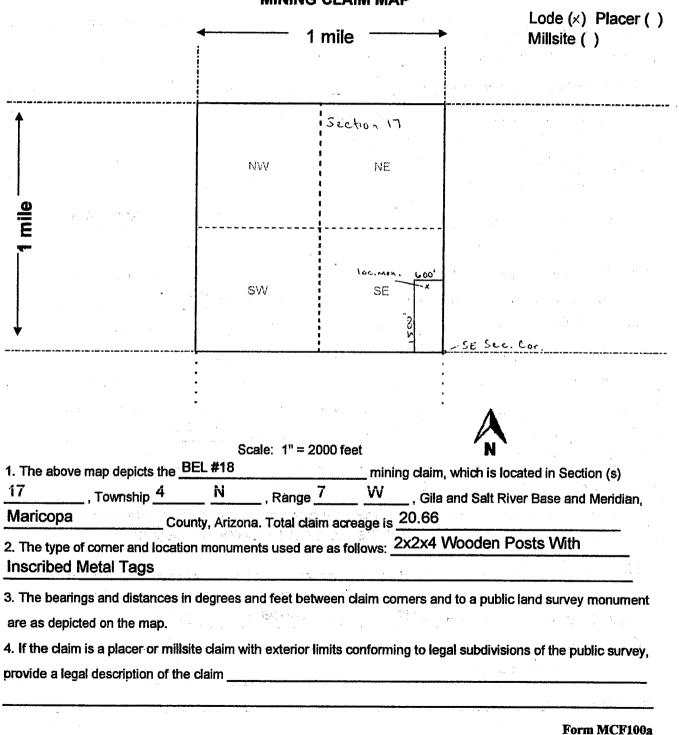

#### **6 Location Notices-Amendments and Supporting Documents**

| Data Entered: 2/13/18 RAM                                              | MTP Checked By: Z / 13 / 18 RA                                       |
|------------------------------------------------------------------------|----------------------------------------------------------------------|
| Data Entered:/ /3 / /8 RAM                                             | GEO Checked By: $2   /3/18 RA$                                       |
| LEAD SERIAL NUMBER: AMC 4449056                                        | thru AMC 449077                                                      |
| NUMBER OF CLAIMS & TYPE:                                               | CHARGES:                                                             |
| LODE LODE                                                              | Processing Fee @ $$20 = $$ $4470$                                    |
| PLACER                                                                 | Location Fee @ $$37 = $ $$74$                                        |
| ASSOCIATION PLACER                                                     | Maintenance Fee @ \$155 = $\frac{340}{24}$                           |
| MILL SITE                                                              | Add'l Maint Fee for Assoc Placer = $\frac{$4664}{}$                  |
| TUNNEL SITE                                                            | SUBTOTAL \$                                                          |
| TOTAL ACREAGE: Per Claim                                               | Other Fees \$                                                        |
| (Placer Only)                                                          | Other Fees \$                                                        |
|                                                                        | TOTAL \$                                                             |
| WILDERNESS AREA [ ]                                                    |                                                                      |
| SRHA [ ] Was proper Notice filed if loo                                | cated on SHRA Land? Yes [ ] No [ ]                                   |
| RECONVEYED MINERALS ON BLM LAND REQUIRE OPEN                           |                                                                      |
| Open to Entry On N                                                     | N/A KT                                                               |
| COMMENTS/STATUS: VOID [ ] PARTIALLY VOID [<br>OTHER [ ] <u>BEL #IC</u> | ) PVT MINERALS [] WITHDRAWN LANDS []<br>Dis drawn incorrectly on the |
| map & should only be in                                                | the NE14 It is described                                             |
| orrectly in writing. BE                                                | 1#13 description says =                                              |
| t's in the SENG, but                                                   | it's in the Scu.                                                     |
| /<br>] Claimant acknowledges that portions of the following clo        | aim(s) site(s) may be void or voidable.                              |
| Printed Name of Claimant                                               | Signature of Claimant                                                |
|                                                                        |                                                                      |
|                                                                        | DJUDICATION*****************                                         |